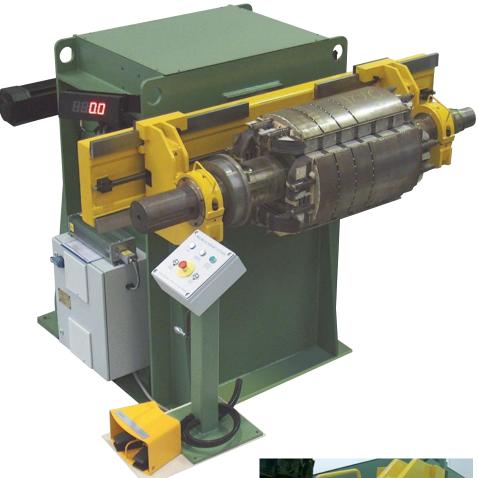

# Ridgway W-RHD ROTOR WINDING MACHINES

Designed for bi-directional, indexed winding of rotor pole coils

# **Rotor Winding Machine...**

For a complete solution to enable the fast and effective winding of rotor pole coils.

# Geared servo drive system

The W-RHD incorporates the latest servo drive technology. A variable speed geared motor directly drives the main spindle, providing a high torque capability throughout the speed range.

#### Pneumatic holding brake

▼ The spindle is fitted with a pneumatic holding brake to ensure a positive stop.

### **Operator controls**

▼ The main control panel used to vary speed and direction of rotation is mounted on a free standing pedestal giving greater operator flexibility. The operator has full control of both the acceleration and deceleration through the entire speed range simply by using the remote fool pedal.

# **Tooling and fixtures**

Providing you with greater flexibility, a large faceplate is fitted as standard to enable easy direct fitting of existing tooling. Exclusive tooling/fixture design can also be incorporated offering you a complete solution.

#### **Rotor Winder**

Maximum torque Up to 10000 Nm

Speed range

0 to 10 rpm

Maximum rotor weight

**W-RHD5000** ..... Up to 5000kg **W-RHD10000** .... Up to 10000kg

Faceplate centre height

1300mm (other heights available)