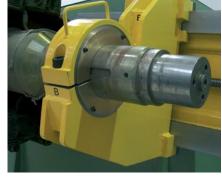

#### Indexing

 Rotor support tooling available, featuring indexing clamps, enabling easy repositioning of the rotor between winding cycles.

# **Tooling and fixtures**

Providing you with greater flexibility, a large faceplate is fitted as standard to enable easy direct fitting of existing tooling. Exclusive tooling/fixture design can also be incorporated offering you a complete solution.